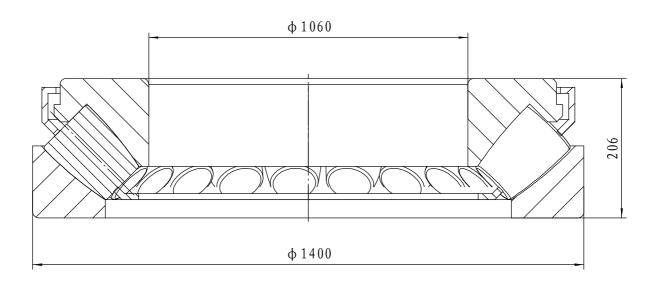

| 07     | cage         |    |    |   | brass                               |       |                                                                                                                                                                                                                   |        |  |
|--------|--------------|----|----|---|-------------------------------------|-------|-------------------------------------------------------------------------------------------------------------------------------------------------------------------------------------------------------------------|--------|--|
| 04     | roller       |    |    |   | steel GCr15-GB/T18254               |       |                                                                                                                                                                                                                   |        |  |
| 02     | shaft washe  | er |    |   | steel GCr15SiMn-GB/T18254           |       |                                                                                                                                                                                                                   |        |  |
| 01     | house washer |    |    |   | steel GCr15SiMn-GB/T18254           |       |                                                                                                                                                                                                                   |        |  |
| serial | Name         |    | Qt | у | Material                            | weigh | t (kg)                                                                                                                                                                                                            | 860 KG |  |
|        |              |    |    |   | Thrust roller bearing Pos Phoi Fax: |       | 292/1060 EF  Add: D1805, No. 3 Lianmeng road, Luoyang, Henan, China.  Postal: 471003  Phone: +86-379-68611678  Fax: +86-379-68611679  E-mail: sales@jch-bearing.com  Luoyang Jiecheng Bearing Technology Co., Ltd |        |  |